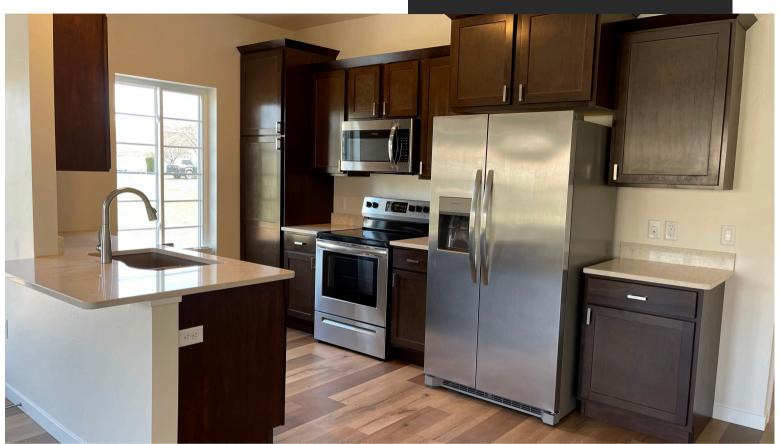

#### **PROPERTY FEATURES**

2 BED/2 BATH, OVERSIZED 2-CAR
GARAGE (ELECTRIC CAR READY),
SPACIOUS UTILITY ROOM (WASHER &
DRYER INCLUDED), QUALITY STAINLESS
STEEL KITCHEN APPLIANCES, QUARTZ
COUNTERTOPS, PLANK FLOORING,
INDIVIDUAL REFUSE CONTAINERS

#### **BRING YOUR BELONGINGS AND LEAVE YOUR WORRIES BEHIND**

OPEN CONCEPT DESIGN, AMPLE STORAGE, HIGH-END FURNISHINGS, CENTRAL HEAT & A/C. CONVENIENTLY LOCATED IN OSHKOSH AND NESTLED AWAY IN THE QUIET COMMUNITY OF **HUNTERS RIDGE** 